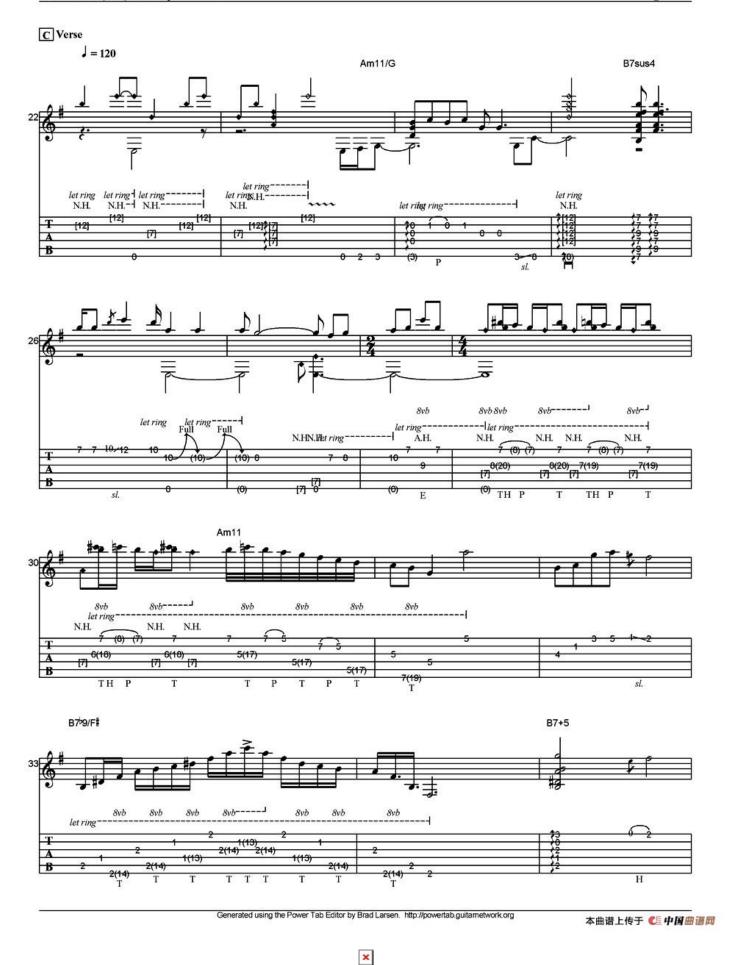

## tommy emmanuel classical gas live gtp

Download tommy emmanuel classical gas live gtp

## Employers (partial listing)

Chet Atkins tabs, chords, guitar, bass, ukulele chords, power tabs and guitar pro tabs including freight

train, i still cant say goodbye, copper kettle, hello my baby.

Tommy Emmanuel & Jake Shimabukuro playing While My Guitar Gently Weeps

Record. Record your audio with our iOS/Android app or via the chirbit web based recorder. Upload. Upload your audio files of up to 120mb each. Chirbit supports most.

Tommy Emmanuel tabs, chords, guitar, bass, ukulele chords, power tabs and guitar pro tabs including angelina, guitar boogie, borsalino, classical gas, blue moon